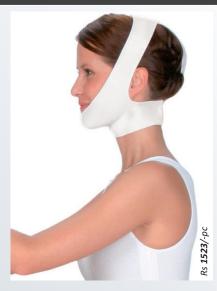

Quality

**Features** 

Colour coding system Markings on the Velcro fasteners make it easier to put on

lipomed<sup>®</sup> face

| Measuring chart lipomed face |      |     |  |  |  |
|------------------------------|------|-----|--|--|--|
| Circumference in cm          | S    | L   |  |  |  |
| Neck circumference           | < 40 | >38 |  |  |  |