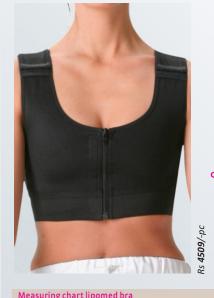

## lipomed bra

Baumwolle-Special material that self adapts the body contour

Hook-and-eye closures in the straps

Combination front closure

| Circumference in cm | S     | M     | L      | XL        |
|---------------------|-------|-------|--------|-----------|
| Below breast        | 70-80 | 80-90 | 90-105 | 105 - 125 |