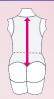

|                  | Measure | XS       | S       | M      | L       | XL*     | XXL*    |
|------------------|---------|----------|---------|--------|---------|---------|---------|
| back length (cm) | bL      | up to 42 | 41 - 48 | 47- 54 | 53 - 60 | 59 - 66 | 65 - 72 |
|                  |         |          |         |        |         |         |         |

Measurement: Length from below C7 to sacrum along spinal curvature

PUSHPANJALI medi India Pvt Ltd MEDICAL COMPRESSION ORTHOPEDICS PHYSIOTHERAPY REHABILITATION