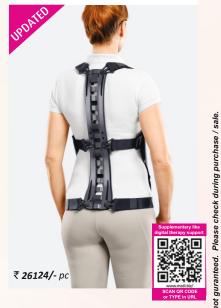

## Spinomed®V/Spinomed®II

Back orthosis for vertebral extension in osteoporosis and strengthening of the core musculature

## **QUALITY FEATURES**

Effortless donning and doffing thanks to pre-shaped shoulder

Back splint can be cold-formed without tools for individual adaptation to the spine

straightening and pain relief in accordance with therapeutic needs.

Swivel joints on the abdominal fastener allows optimised fit.

Pivot joint for optimum freedom of movement, secure fit and high

Tool-free fastening of the strap eyelets.

Bio-feedback mechanism for postural correction

Spinomed ® V with pivot joint