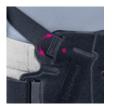

Swivel joints on the abdominal fastener allows optimised fit.

Pivot joint for optimum freedom of movement, secure fit and high

Tool-free fastening of the strap eyelets.

Bio-feedback mechanism for postural correction