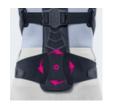

Swivel joints on the abdominal fastener allows optimised fit.

Pivot joint for optimum freedom of movement, secure fit and high

Tool-free fastening of the strap eyelets.

Bio-feedback mechanism for postural correction