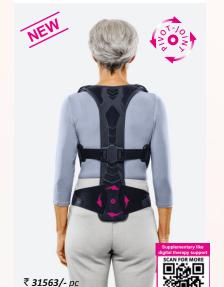

## Spinomed®V/Spinomed®II

Back orthosis for vertebral extension in osteoporosis and strengthening of the core musculature

## **QUALITY FEATURES**

Effortless donning and doffing thanks to pre-shaped shoulder

Back splint can be cold-formed without tools for individual adaptation to the spine

straightening and pain relief in accordance with therapeutic needs.

Swivel joints on the abdominal fastener allows optimised fit.

Pivot joint for optimum freedom of movement, secure fit and high

Tool-free fastening of the strap eyelets.

Bio-feedback mechanism for postural correction

Spinomed ® V with pivot joint