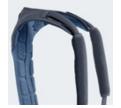

## **QUALITY FEATURES**

Effortless donning and doffing thanks to pre-shaped shoulder

Back splint can be cold-formed without tools for individual adaptation to the spine

straightening and pain relief in accordance with therapeutic needs.

Spinomed ® V with pivot joint