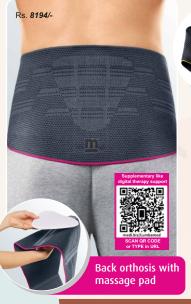

# Lumbamed®-Lumbar Supports medi



## Lumbamed<sup>®</sup> basic

Lumbar support with spring ribs

#### Lumbamed® sacro

Brace for stabilisation and relief the pelvis and sacroiliac joint







# Lumbamed<sup>®</sup> plus

Lumbar support with massage pad

## Lumbamed<sup>®</sup> plus E<sup>†</sup> motion<sup>®</sup>

Sporty lumbar support with massage pad

# Lumbamed® disc

Lumbar support with adjustable stabilisation system

### Lumbamed® stabil

Lumbar support with tension straps and optional lumbosacral pad









#### QUALITY FEATURES









#### **QUALITY CERTIFICATES**







DIN EN | ISO 9001:2008 | DIN EN 13485



USHPANJALI medi India Pvt Ltd MEDICAL COMPRESSION | ORTHOPEDICS | PHYSIOTHERAPY | REHABILITATION