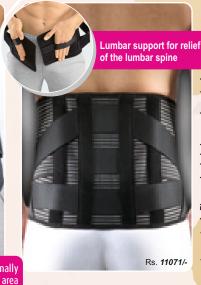

### Lumbamed® stabil

Lumbar support with tension straps and optional lumbosacral pad