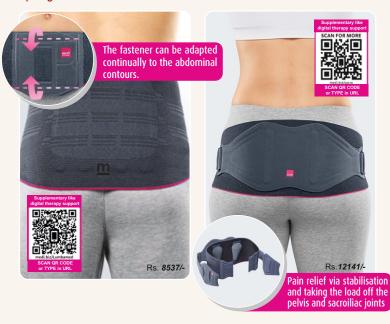

#### Lumbamed® sacro

Brace for stabilisation and relief the pelvis and sacroiliac joint