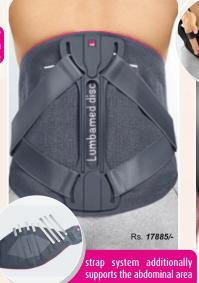

# Lumbamed®-Lumbar Supports medi



## Lumbamed<sup>®</sup> basic

Lumbar support with spring ribs

#### Lumbamed® sacro

Brace for stabilisation and relief the pelvis and sacroiliac joint







# Lumbamed<sup>®</sup> plus

Lumbar support with massage pad

## Lumbamed<sup>®</sup> plus E<sup>†</sup> motion<sup>®</sup>

Sporty lumbar support with massage pad

# Lumbamed® disc

Lumbar support with adjustable stabilisation system

### Lumbamed® stabil

Lumbar support with tension straps and optional lumbosacral pad









#### QUALITY FEATURES









#### **QUALITY CERTIFICATES**







DIN EN | ISO 9001:2008 | DIN EN 13485



USHPANJALI medi India Pvt Ltd MEDICAL COMPRESSION | ORTHOPEDICS | PHYSIOTHERAPY | REHABILITATION