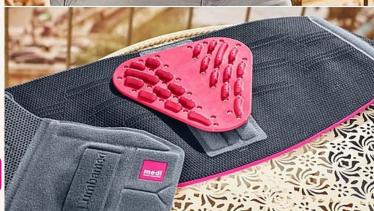

# Lumbamed®-Lumbar Supports medi



## Lumbamed<sup>®</sup> basic

Lumbar support with spring ribs

#### Lumbamed® sacro

Brace for stabilisation and relief the pelvis and sacroiliac joint







# Lumbamed<sup>®</sup> plus

Lumbar support with massage pad

## Lumbamed<sup>®</sup> plus E<sup>†</sup> motion<sup>®</sup>

Sporty lumbar support with massage pad

# Lumbamed® disc

Lumbar support with adjustable stabilisation system

### Lumbamed® stabil

Lumbar support with tension straps and optional lumbosacral pad









#### QUALITY FEATURES









#### **QUALITY CERTIFICATES**







DIN EN | ISO 9001:2008 | DIN EN 13485



USHPANJALI medi India Pvt Ltd MEDICAL COMPRESSION | ORTHOPEDICS | PHYSIOTHERAPY | REHABILITATION