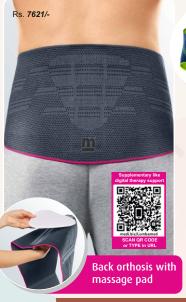

# Lumbamed®-Lumbar Supports medi



### Lumbamed<sup>®</sup> basic

Lumbar support with spring ribs

#### Lumbamed® sacro

Brace for stabilisation and relief the pelvis and sacroiliac joint







# Lumbamed<sup>®</sup> plus

Lumbar support with massage pad

## Lumbamed<sup>®</sup> plus E<sup>†</sup> motion<sup>®</sup>

Sporty lumbar support with massage pad

## Lumbamed® disc

Lumbar support with adjustable stabilisation system

#### Lumbamed® stabil

Lumbar support with tension straps and optional lumbosacral pad









#### QUALITY FEATURES









#### **QUALITY CERTIFICATES**







DIN EN | ISO 9001:2008 | DIN EN 13485



USHPANJALI medi India Pvt Ltd MEDICAL COMPRESSION | ORTHOPEDICS | PHYSIOTHERAPY | REHABILITATION