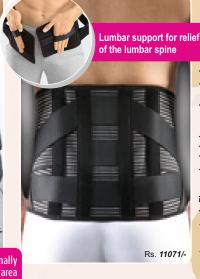

#### Lumbamed® stabil

Lumbar support with tension straps and optional lumbosacral pad