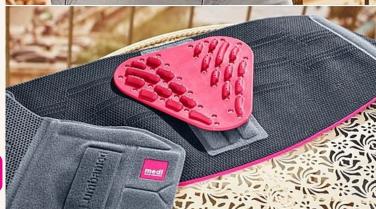

# Lumbamed®-Lumbar Supports medi



### Lumbamed<sup>®</sup> basic

Lumbar support with spring ribs

#### Lumbamed® sacro

Brace for stabilisation and relief the pelvis and sacroiliac joint







# Lumbamed<sup>®</sup> plus

Lumbar support with massage pad

## Lumbamed<sup>®</sup> plus E<sup>†</sup> motion<sup>®</sup>

Sporty lumbar support with massage pad

## Lumbamed® disc

Lumbar support with adjustable stabilisation system

#### Lumbamed® stabil

Lumbar support with tension straps and optional lumbosacral pad









#### QUALITY FEATURES









#### **QUALITY CERTIFICATES**







DIN EN | ISO 9001:2008 | DIN EN 13485



USHPANJALI medi India Pvt Ltd MEDICAL COMPRESSION | ORTHOPEDICS | PHYSIOTHERAPY | REHABILITATION