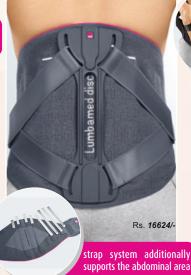

# Lumbamed®-Lumbar Supports medi



### Lumbamed<sup>®</sup> basic

Lumbar support with spring ribs

#### Lumbamed® sacro

Brace for stabilisation and relief the pelvis and sacroiliac joint







# Lumbamed<sup>®</sup> plus

Lumbar support with massage pad

## Lumbamed<sup>®</sup> plus E<sup>†</sup> motion<sup>®</sup>

Sporty lumbar support with massage pad

## Lumbamed® disc

Lumbar support with adjustable stabilisation system

#### Lumbamed® stabil

Lumbar support with tension straps and optional lumbosacral pad









#### QUALITY FEATURES









#### **QUALITY CERTIFICATES**







DIN EN | ISO 9001:2008 | DIN EN 13485



USHPANJALI medi India Pvt Ltd MEDICAL COMPRESSION | ORTHOPEDICS | PHYSIOTHERAPY | REHABILITATION