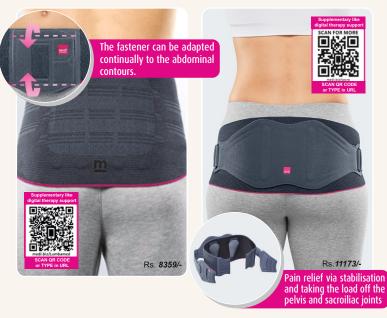

#### Lumbamed® sacro

Brace for stabilisation and relief the pelvis and sacroiliac joint