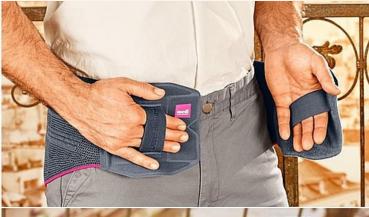

#### Lumbamed® stabil

Lumbar support with tension straps and optional lumbosacral pad