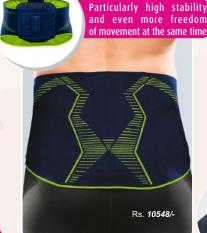

## Lumbamed<sup>®</sup> plus E<sup>†</sup> motion<sup>®</sup>

Sporty lumbar support with massage pad