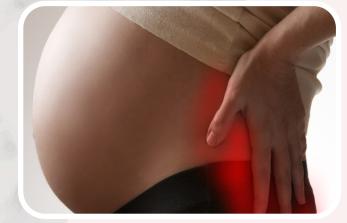

## protect. Maternity belt



Support belt to reduce back pain during pregnancy



## **QUALITY FEATURES**

- Fully adjustable for maximum comfort
- Supports the back muscles
- Anatomically shaped
- Posterior stays help prevent rollover





 circumference waist (cm)
 90 - 105
 105 - 120 120 - 135

 size
 1
 2
 3

 article number
 K.648.701
 K.648.702
 K.648.703

measurement: waist circumference

## QUALITY CERTIFICATES

**CE** mark

COMPONENCE IN TEXTLES

COMPONENCE IN TEXTLES

STANDARD TOOL

16.0.EMPACTOR INTI

Testad for hamilal scotances, swew.odic-tex.com/starcast100

Textile trust Quality seal



PUSHPANJALI medi India Pvt Ltd

MEDICAL COMPRESSION | ORTHOPEDICS | PHYSIOTHERAPY | REHABILITATION