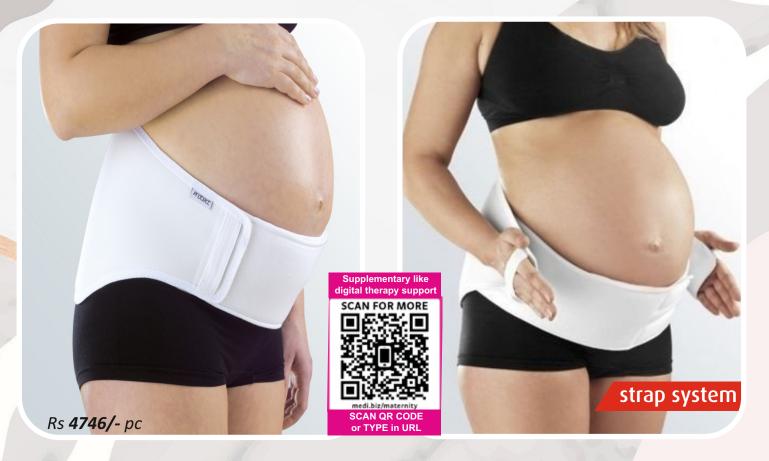

## protect. Maternity belt

Support belt to reduce back pain during pregnancy

## **QUALITY FEATURES**

- Fully adjustable for maximum comfort
- Supports the back muscles
- Anatomically shaped
- Posterior stays help prevent rollover

 circumference waist (cm)
 90 - 105
 105 - 120 120 - 135