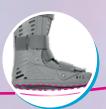

## medi Walker boot

Fixed Walker with Special Rocker Sole design

Easy wound inspection and personal hygiene through easy donning and doffing.