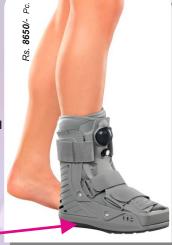

## protect.CAT Walker

Toe protector can be adjusted and removed

Flat rounded sole for natural gait

Comfortable walker for ankle & foot injuries