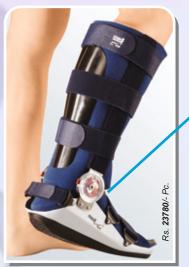

## medi ROM Walker

Walker with Range of Motion control & special

CE MARK

DIN EN | ISO 9001:2008 |

Textile trust Quality seal

PUSHPANJALI medi India Pvt Ltd MEDICAL COMPRESSION | ORTHOPEDICS | PHYSIOTHERAPY | REHABILITATION