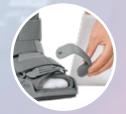

## walker boots from medi

Comfortable walker for ankle and foot injuries





Single-chamber air system passes the ankle

medially and laterally, extending to the forefoot

Air pump & Ventilation valve

## protect.CAT Walker



Toe protector can be adjusted and removed



Flat rounded sole for natural gait



Comfortable walker for ankle & foot injuries

## medi Walker boot



Fixed Walker with Special Rocker Sole design



Easy wound inspection and personal hygiene through easy donning and doffing.

## medi ROM Walker



Walker with Range of Motion control & special









CE MARK



DIN EN | ISO 9001:2008 |



Textile trust Quality seal



PUSHPANJALI medi India Pvt Ltd MEDICAL COMPRESSION | ORTHOPEDICS | PHYSIOTHERAPY | REHABILITATION





**Patented** "QuickSet" hinge