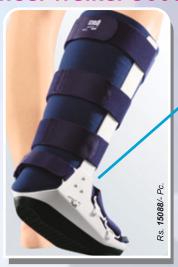

## medi Walker boot

Fixed Walker with Special Rocker Sole design

Easy wound inspection and personal hygiene through easy donning and doffing.