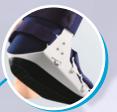

## walker boots from medi

Comfortable walker for ankle and foot injuries





Single-chamber air system passes the ankle

medially and laterally, extending to the forefoot

Air pump & Ventilation valve

## protect.CAT Walker



Toe protector can be adjusted and removed



Flat rounded sole for natural gait



Comfortable walker for ankle & foot injuries

## medi Walker boot



Fixed Walker with Special Rocker Sole design



Easy wound inspection and personal hygiene through easy donning and doffing.

## medi ROM Walker



Walker with Range of Motion control & special









CE MARK



DIN EN | ISO 9001:2008 |



Textile trust Quality seal



PUSHPANJALI medi India Pvt Ltd MEDICAL COMPRESSION | ORTHOPEDICS | PHYSIOTHERAPY | REHABILITATION





**Patented** "QuickSet" hinge