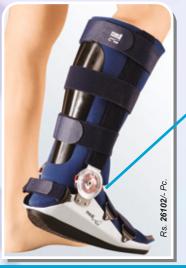

# medi ROM Walker

"QuickSet" hinge

**Patented** 

Walker with Range of Motion control & special sole design to promote physiological gait

CE MARK

DIN EN | ISO 9001:2008 | DIN EN 13485

Textile trust Quality seal