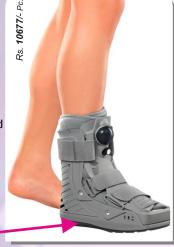

### protect.CAT Walker(Short)

Toe protector can be adjusted and removed easily.

Flat rounded sole for natural gait

Comfortable walker for ankle & foot injuries