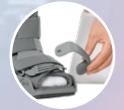

#### medi Walker boot

Fixed Walker with Special Rocker Sole design

Easy wound inspection and personal hygiene through easy donning and doffing.