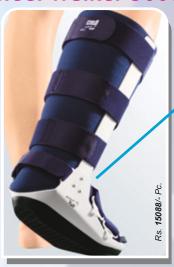

#### medi Walker boot

Fixed Walker with Special Rocker Sole design

Easy wound inspection and personal hygiene through easy donning and doffing.