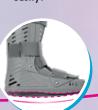

### protect.CAT Walker(Short)

Toe protector can be adjusted and removed easily.

Flat rounded sole for natural gait

Comfortable walker for ankle & foot injuries