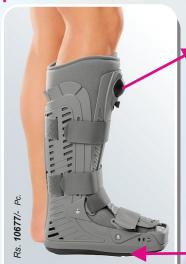

# medi ROM Walker

"QuickSet" hinge

**Patented** 

Walker with Range of Motion control & special sole design to promote physiological gait

CE MARK

DIN EN | ISO 9001:2008 | DIN EN 13485

Textile trust Quality seal