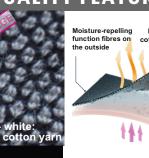

## mediven® cotton

Organic Cotton - Directly on Skin: Advanced for Indian Moisture

**COMPRESSION CLASS** 

Relevantly reduced

- GOTS certified Organic COTTON-27%,
- GRS certified recycled Polyamide CCL-1-51%,
- Elasthane CCL-1- 22%, CCL-2- 27%