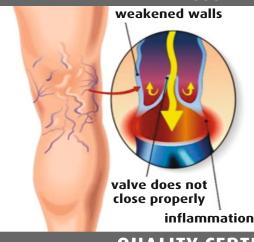

## mediven® cotton

Organic Cotton - Directly on Skin: Advanced for Indian Moisture

**COMPRESSION CLASS** 

Relevantly reduced

- GOTS certified Organic COTTON-27%,
- GRS certified recycled Polyamide CCL-1-51%,
- Elasthane CCL-1- 22%, CCL-2- 27%