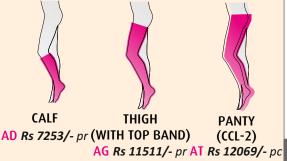

| MEASOREMENT |          |          |          |          |    |  |  |  |  |  |  |
|-------------|----------|----------|----------|----------|----|--|--|--|--|--|--|
| I           | П        | Ш        | IV       | V        |    |  |  |  |  |  |  |
| 8 cm        | 45-52 cm | 49-56 cm | 53-60 cm | 56-64 cm | 60 |  |  |  |  |  |  |

|          | SIZE        |          |          |          |          | •        | • •      |
|----------|-------------|----------|----------|----------|----------|----------|----------|
|          | cG-Top Band | 43-48 cm | 45-52 cm | 49-56 cm | 53-60 cm | 56-64 cm | 60-68 cm |
| c0<br>cc | cC          | 28-34 cm | 30-37 cm | 33-40 cm | 35-43 cm | 37-46 cm | 39-49 cm |
| cB       | сВ          | 18-20 cm | 20-22 cm | 22-24 cm | 24-26 cm | 26-28 cm | 28-30 cm |
|          |             |          |          |          |          |          |          |