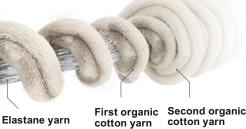

## mediven® cotton

Organic Cotton - Directly on Skin: Advanced for Indian Moisture

**COMPRESSION CLASS** 

Relevantly reduced

- GOTS certified Organic COTTON-27%,
- GRS certified recycled Polyamide CCL-1-51%,
- Elasthane CCL-1- 22%, CCL-2- 27%