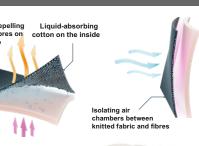

## mediven® cotton

Organic Cotton - Directly on Skin: Advanced for Indian Moisture

**COMPRESSION CLASS** 

Relevantly reduced

- GOTS certified Organic COTTON-27%,
- GRS certified recycled Polyamide CCL-1-51%,
- Elasthane CCL-1- 22%, CCL-2- 27%