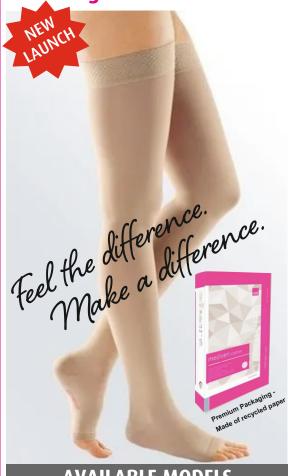

## mediven® cotton



Organic Cotton - Directly on Skin: Advanced for Indian Moisture







**COMPRESSION CLASS** 



Relevantly reduced











- GOTS certified Organic COTTON-27%,
- GRS certified recycled Polyamide CCL-1-51%,
- Elasthane CCL-1- 22%, CCL-2- 27%











| MEASOREMENT |          |          |          |          |    |  |  |  |  |  |  |
|-------------|----------|----------|----------|----------|----|--|--|--|--|--|--|
| I           | П        | Ш        | IV       | V        |    |  |  |  |  |  |  |
| 8 cm        | 45-52 cm | 49-56 cm | 53-60 cm | 56-64 cm | 60 |  |  |  |  |  |  |

|          | SIZE        |          |          |          |          | •        | • •      |
|----------|-------------|----------|----------|----------|----------|----------|----------|
|          | cG-Top Band | 43-48 cm | 45-52 cm | 49-56 cm | 53-60 cm | 56-64 cm | 60-68 cm