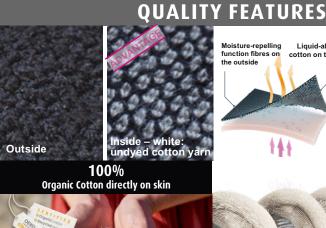

## mediven® cotton

Organic Cotton - Directly on Skin: Advanced for Indian Moisture

**COMPRESSION CLASS** 

Relevantly reduced

- GOTS certified Organic COTTON-27%,
- GRS certified recycled Polyamide CCL-1-51%,
- Elasthane CCL-1- 22%, CCL-2- 27%